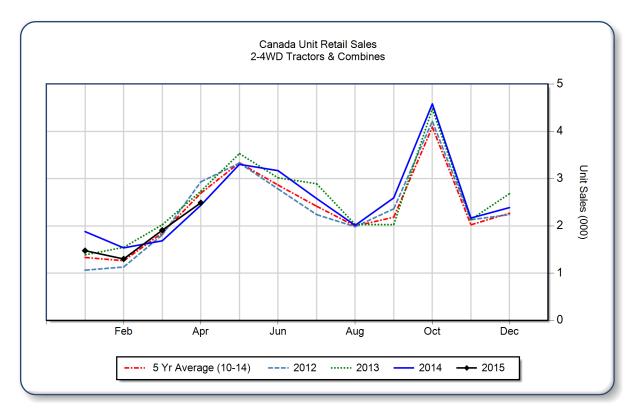

## **April 2015 Flash Report Canada Unit Retail Sales**

Copyright, AEM. All rights reserved. If data is referenced, please acknowledge AEM as the source.

|                                | April |       |       | YTD - April |       |       | Beginning<br>Inventory |
|--------------------------------|-------|-------|-------|-------------|-------|-------|------------------------|
|                                | 2015  | 2014  | %Chg  | 2015        | 2014  | %Chg  | Apr 2015               |
| <b>2WD Farm Tractors</b>       |       |       |       |             |       |       |                        |
| < 40 HP                        | 1,255 | 1,144 | 9.7   | 3,249       | 3,110 | 4.5   | 8,907                  |
| 40 < 100 HP                    | 475   | 531   | -10.5 | 1,596       | 1,770 | -9.8  | 4,108                  |
| 100+ HP                        | 516   | 492   | 4.9   | 1,615       | 1,642 | -1.6  | 2,765                  |
| <b>Total 2WD Farm Tractors</b> | 2,246 | 2,167 | 3.6   | 6,460       | 6,522 | -1.0  | 15,780                 |
| <b>4WD Farm Tractors</b>       | 162   | 159   | 1.9   | 381         | 489   | -22.1 | 387                    |
| <b>Total Farm Tractors</b>     | 2,408 | 2,326 | 3.5   | 6,841       | 7,011 | -2.4  | 16,167                 |
| Self-Prop Combines             | 81    | 110   | -26.4 | 331         | 523   | -36.7 | 645                    |